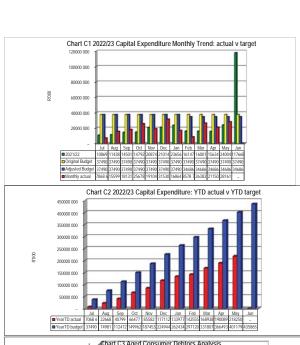

01 179       |  |  |  |  |  |  |
| Jun                                            |               | 435 866       |  |  |  |  |  |  |

| Chart C3 2022    | 23 Agea Co | nsumer Debto | ors Analysis | 1           |             |             |              |          |
|------------------|------------|--------------|--------------|-------------|-------------|-------------|--------------|----------|
|                  | 0-30 Days  | 31-60 Days   | 61-90 Days   | 91-120 Days | 121-150 Dys | 151-180 Dys | 181 Dys-1 Yr | Over 1Yr |
| Budget Year 2022 | 1 -        | -            | -            | -           | -           | -           | -            | -        |
| 2021/22          | -          | -            | -            | -           | -           | -           | -            | -        |